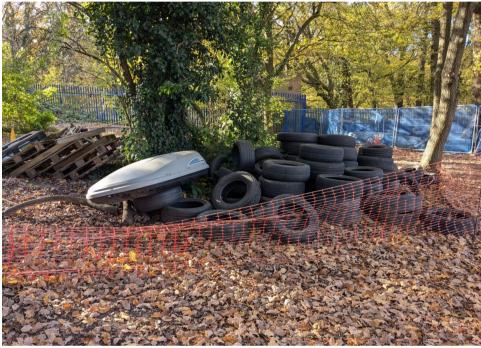

## Our vast and diverse grounds present a unique opportunity to explore play!

These photos are just a small snapshot of what we have available at Coldfall.

We have a very large field...

Children love to build using our 'loose parts'

We also have a very well stocked mud kitchen...

...with a boat!

We have lots of tyres, pallets and more for them to get creative with!

...currently covered in beautiful Autumn leaves

We also have slack lines (pictured above), chalks, dancing, dressing up, small world toys, a MUGA, Basketball, table tennis and more! If you have ideas of how we can expand our play offer even further please apply.